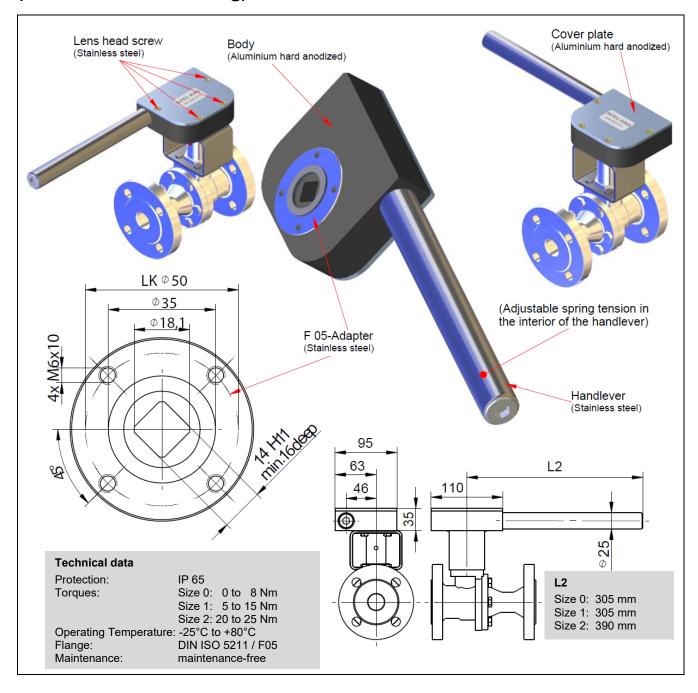

## **INTEC 40KS**

## Spring closing unit for hand operated valves (Dead-man's switching)

The spring closing unit INTEC 40KS is a user friendly, robust and easy to mounted safety device for all quarter turn valves.

The valve is actuated by the hand-lever. Upon release of the hand-lever the valve will be moved, by the spring force, back to the default safe position (as pre-set).

One of the characteristics of the spring closing unit INTEC 40KS is the possibility of continuous adjustment of the spring-force. This allows for the user, at any time incl. during operation, to make adjustment within a few simple steps to required torque setting.